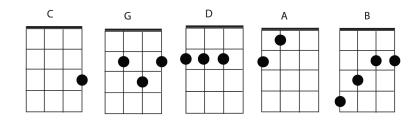

## Rock And Roll All Nite

By KISS, Released: 1975 Arranged by Eric Guerin

| INTRO: C/C/G/                                                                          | C/ C/ G/               |                                      |                             |                      |
|----------------------------------------------------------------------------------------|------------------------|--------------------------------------|-----------------------------|----------------------|
| D                                                                                      | Α                      | D                                    | Α                           |                      |
| you show us everything you've got you keep on dancin' and the rootin' gets hot         |                        |                                      |                             |                      |
| G A                                                                                    | C                      | c/ c/ g/ c/ c/ g/                    |                             |                      |
| you drive us wild                                                                      | ; we'll drive you craz | у                                    |                             |                      |
| D                                                                                      | A                      | D                                    | A                           |                      |
| you say you wanna go for a spin                                                        |                        | the party's just begun to let you in |                             |                      |
| G A                                                                                    | C                      | c/ c/ g/ c/ c/ g/                    |                             |                      |
| you drive us wild                                                                      | we'll drive you crazy  | ,                                    |                             |                      |
| В                                                                                      | С                      | [2 measures of muted island strum]   |                             |                      |
| you keep on shou                                                                       | utin', you keep on sh  | outin'                               |                             |                      |
| D                                                                                      | G A                    | D                                    | G                           | Α                    |
| I wanna rock and                                                                       | roll all niteand par   | ty every day   I wa                  | anna rock and roll all nite | eand party every day |
| D                                                                                      | Α                      | D                                    | А                           |                      |
| you keep on sayin' you'll be mine for a while your lookin' fancy and I like your style |                        |                                      |                             |                      |
| G A                                                                                    | C                      | c/ c/ g/ c/ c/ g/                    |                             |                      |
| you drive us wild we'll drive you crazy                                                |                        |                                      |                             |                      |
| D                                                                                      | A                      | D                                    | Α                           |                      |
| you show us everything you've got                                                      |                        | baby, baby thats quite a lot         |                             |                      |
| G A                                                                                    | A C/ C/ G/ C/ G/       |                                      |                             |                      |
| you drive us wild                                                                      | we'll drive you crazy  | ,                                    |                             |                      |
| В                                                                                      | С                      | [2 measures                          | of muted island strum]      |                      |
| you keep on shou                                                                       | utin', you keep on sh  | outin'                               |                             |                      |
|                                                                                        |                        |                                      |                             |                      |
| OUTRO REPEAT                                                                           | x6:                    |                                      |                             |                      |
| D                                                                                      | G A                    | D                                    | G                           | A                    |
| I wanna rock and                                                                       | roll all niteand par   | ty every day   I wa                  | anna rock and roll all nite | eand party every day |