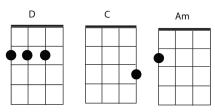

## I'm Too Sexy

By Right Said Fred, 1991 Arranged by Eric Guerin

| _          |           | CHORDS ]:<br>or my loveT | oo sexy for my lo                       | ve…Love's goinç     | յ to leave me    | <b>;</b>      |                   |  |
|------------|-----------|--------------------------|-----------------------------------------|---------------------|------------------|---------------|-------------------|--|
| D D        | C Ar      | n                        |                                         |                     |                  |               |                   |  |
| D          |           | D                        | С                                       | 4                   | <b>\</b> m       |               |                   |  |
| I'm too    | sexy fo   | or my shirt, To          | oo sexy for my shi                      | irt, So sexy it hur | ts               |               |                   |  |
| D          |           | D                        | C                                       |                     | Am               |               |                   |  |
| And I'r    | n too se  | xy for Milan,            | Too sexy for Mila                       | n, New York and     | Japan            |               |                   |  |
| D          |           |                          | )                                       | С                   |                  | Am            |                   |  |
| And I'r    | n too se  | xy for your pa           | arty, Too sexy for                      | your party, The     | way I'm disco    | o dancing     |                   |  |
|            |           |                          |                                         |                     |                  |               |                   |  |
|            |           |                          |                                         |                     |                  |               |                   |  |
|            | [ CHO     | RUS]                     | _                                       |                     |                  |               |                   |  |
|            | D         |                          | D                                       | C                   |                  | Am            |                   |  |
|            | 'Cause    | _                        | you know what I                         |                     | ny little turn o |               |                   |  |
|            |           | <b>D</b>                 |                                         | _                   |                  |               | Am<br>            |  |
|            | Yeah,     | on the catwal            | lk, yeah, on the ca                     | atwalk, yeah, I sh  | ake my little    | tush on the o | catwalk           |  |
|            |           |                          |                                         |                     |                  |               |                   |  |
|            | D D       | C Am D [                 | ) C Am                                  |                     |                  |               |                   |  |
|            |           |                          |                                         |                     |                  |               |                   |  |
|            |           |                          |                                         |                     |                  |               |                   |  |
| D          |           | D                        | С                                       | An                  | n                |               |                   |  |
|            | sexv fo   | or my car. Too           | o sexy for my car,                      |                     |                  |               |                   |  |
| D          | cong is   | D                        | , , , , , , , , , , , , , , , , , , , , | C                   | £                | <b>A</b> m    |                   |  |
|            | n too se  |                          | t, Too sexy for my                      |                     |                  |               |                   |  |
| 7 (110) 11 | 11 100 00 | My for fifty flat        | , roo ooxy for my                       | nat, what a ya t    | min about th     | iat.          |                   |  |
|            |           |                          |                                         |                     |                  |               |                   |  |
| [ REP      | EAT C     | HORUS X2                 | 1                                       |                     |                  |               |                   |  |
|            |           |                          | -                                       |                     |                  |               |                   |  |
|            |           |                          |                                         |                     |                  |               |                   |  |
| D          |           | D                        | С                                       | Ar                  | n                |               |                   |  |
| I'm too    | sexy fo   | or my cat, Too           | sexy for my cat,                        |                     |                  |               |                   |  |
| D          | ,         | D                        | C                                       | . , ,               | Am               | D             | D/                |  |
| I'm too    | sexy fo   | or my love, To           | oo sexy for my lov                      | e, Love's going t   |                  | And I'm too s | exy for this song |  |